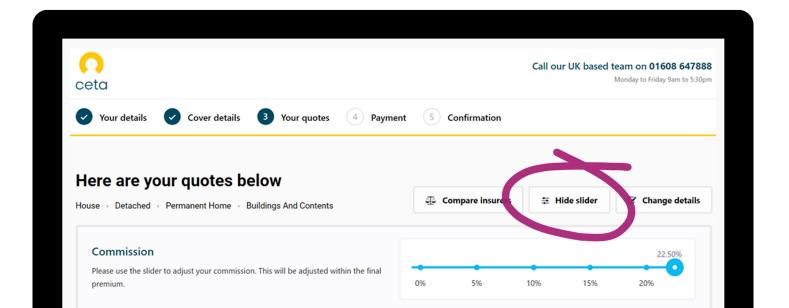

Using the slider is simple. We have discretely placed it on the quote page. We appreciate that you may sometimes be screensharing with a customer, or even have them sitting next to you, so we have given you the ability to show or hide the slider. By clicking the "show slider" button, the slider will appear. You can then either drag the slider down, in turn reducing the premium or, drag the slider up, increasing the premium and the commission you will get paid.

Once you are happy with commission set, you have the option to 'hide slider', but this is not imperative to being able to continue with the quotation.

Please get in touch if you have any feedback or questions using the live chat in the broker portal, email **broker.support@ceta.co.uk** or call **01608 647888.** 